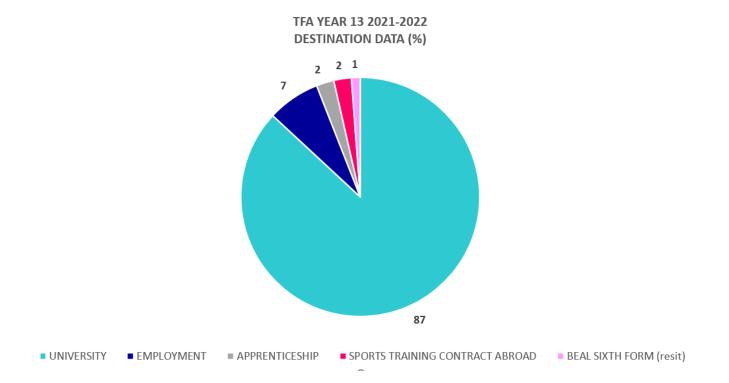

| Year 13 Destinations            | NO. | %   |
|---------------------------------|-----|-----|
| UNIVERSITY                      | 73  | 87  |
| EMPLOYMENT                      | 6   | 7   |
| APPRENTICESHIP                  | 2   | 2   |
| SPORTS TRAINING CONTRACT ABROAD | 2   | 2   |
| BEAL SIXTH FORM (resit)         | 1   | 1   |
| TOTAL                           | 84  | 100 |