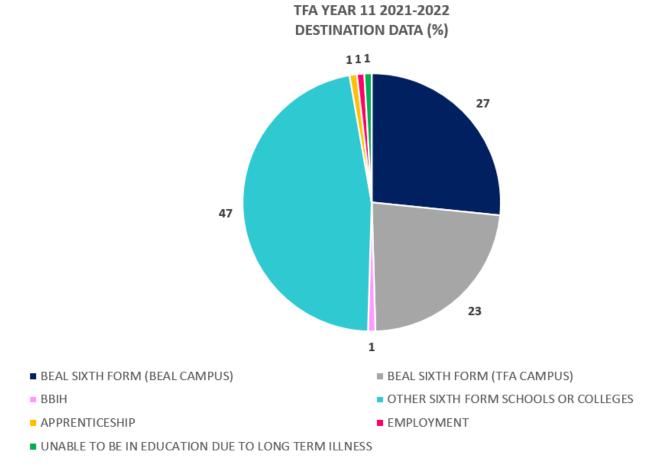

## TFA DESTINATION DATA 2021-2022

| Year 11 Destinations                               | NO. | %   |
|----------------------------------------------------|-----|-----|
| BEAL SIXTH FORM (BEAL CAMPUS)                      | 29  | 27  |
| BEAL SIXTH FORM (TFA CAMPUS)                       | 25  | 23  |
| BBIH                                               | 1   | 1   |
| OTHER SIXTH FORM SCHOOLS OR COLLEGES               | 51  | 47  |
| APPRENTICESHIP                                     | 1   | 1   |
| EMPLOYMENT                                         | 1   | 1   |
| UNABLE TO BE IN EDUCATION DUE TO LONG TERM ILLNESS | 1   | 1   |
| TOTAL                                              | 109 | 100 |